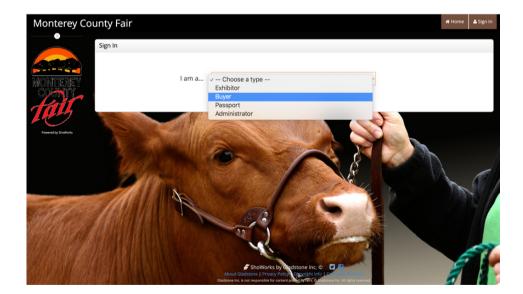

### 1. VISIT MONTERLIVE/FAIRWIRE.COM AND CHOOSE "SIGN IN"

#### 2. SELECT "BUYER' FROM DROP-DOWN MENU